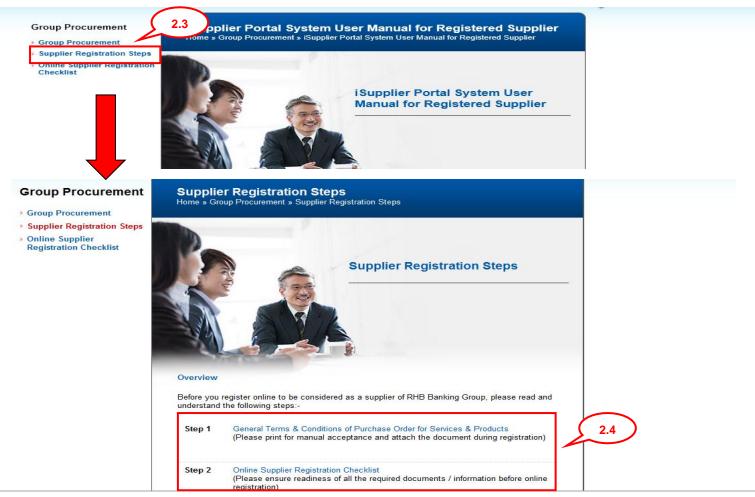

#### 2.3 Click on Supplier Registration Steps.

2.4 Please be guided by step 1&2 before start registration steps